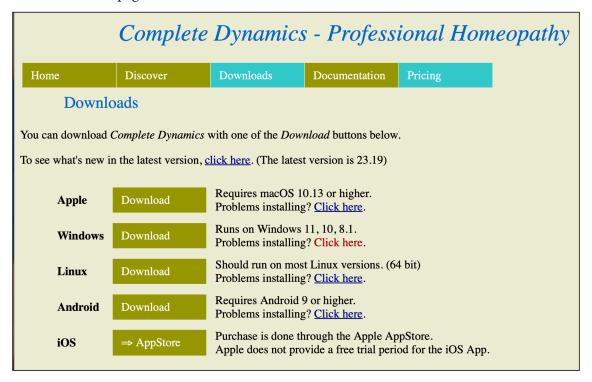

## First Download the Program

Go to the Complete Dynamics Website —www.completedynamics.com. Click on the Downloads tab.

You will come to this page.

Choose the type of application you would like to use, download it and install.

### **Browser Mode**

At this point you can open the *Complete Dynamics* application and use it to look at the repertory and materia medicas. It is called the "browser" edition and is free to use. You cannot analyzie cases, however, without licensing it.