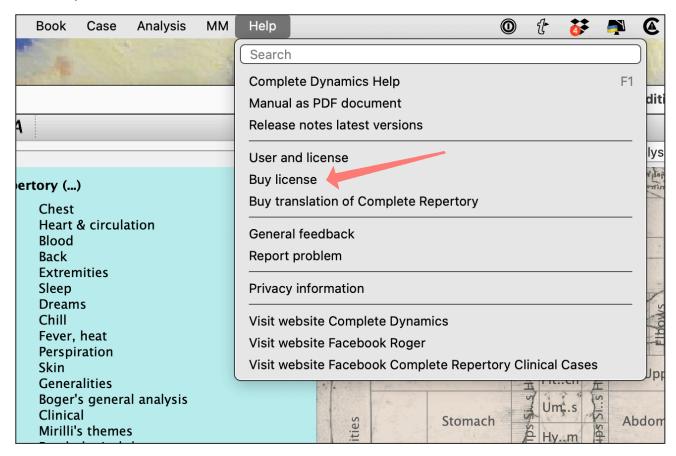

To access the veterinary student license, open the *Complete Dynamics* program and use the Help menu to access "Buy license."

When you do that, you will be taken to a website and the top of the web page looks like this.